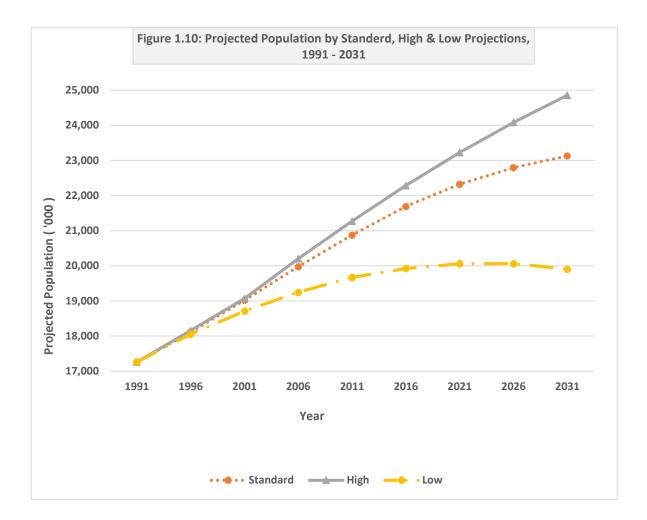

### LIST OF FIGURES

| FIGURE | Ξ                                                                        | PAGE |
|--------|--------------------------------------------------------------------------|------|
| 1.1    | Population Density by Districts - 1981 and 2012                          | 3    |
| 1.2    | Population and Sex Ratio for Census Years, 1871-2012                     | 5    |
| 1.3    | Estimated Mid-Year Population by Sex, 2006-2018                          | 6    |
| 1.4    | Crude Birth Rate and Crude Death Rate, 2006-2018                         | 9    |
| 1.5    | Dependency Ratio for the Population, 1971-2012                           | 10   |
| 1.6    | Literacy Rates for 1981 and 2012                                         | 11   |
| 1.7    | Literacy Rates by Sex, 1971-2012                                         | 12   |
| 1.8    | International Migration, 2009-2018                                       | 25   |
| 1.9    | International Net Migration Pattern in Sri Lanka, 2002-2018              | 26   |
| 1.10   | Projected Population by Standard, High and Low Projections,1991-2031     | 27   |
| 2.1    | Total Labour Force and Employed Population, 2006 – 2018                  | 30   |
| 2.2    | Labour Force Participation and Unemployment Rates, 2007 – 2018           | 31   |
| 2.3    | Unemployment Rates by Sex, 2006- 2018                                    | 40   |
| 2.4    | The Level of Unemployment in Sri Lanka, 2007-2018                        | 41   |
| 3.1    | Colombo Consumers' Price Index and Annual Rate of Inflation, 2016 – 2018 | 50   |
| 3.2    | Index Number of Minimum Wages, 2006-2018                                 | 53   |
| 4.1    | E.P.F. Contribution and Surcharges, Amount Paid, 2006-2017               | 130  |
| 4.2    | E.T.F. Contribution and Surcharges Received, Amount paid, 2007-2018      | 132  |
| 4.3    | Number of Strikes, 2006-2018                                             | 134  |