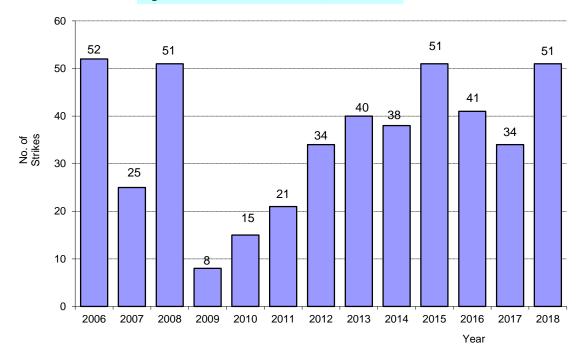

### **CHAPTER 4**

| 4.1 | Enforcement of Labour Laws and Prosecutions, 2006 – 2018                   | 127 |
|-----|----------------------------------------------------------------------------|-----|
| 4.2 | Enforcement of Factory Ordinance, 2007 – 2018                              | 129 |
| 4.3 | Employees' Provident Fund, 2007 – 2018                                     | 130 |
| 4.4 | Receipt and Payment of Employee's Trust Fund, 2007 – 2018                  | 131 |
| 4.5 | Trade Unions, 2007 – 2018                                                  | 132 |
| 4.6 | Number of Strikes, Workers Involvement and Man-Days Lost, 2006 - 2018      | 133 |
| 4.7 | Industrial Disputes, 2007 – 2018                                           | 134 |
| 4.8 | Number of Industrial Accidents Reported and Compensation Paid, 2007 – 2018 | 135 |