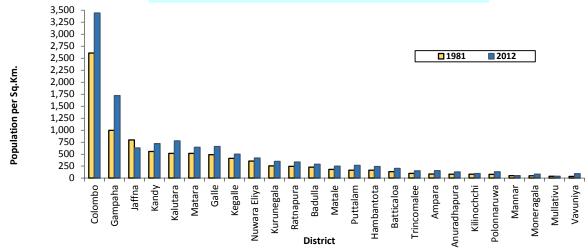

### Figure 1.1 : Population Density by District (1981 - 2012)

The population of Sri Lanka was 20.36 million according to the Census of Population and Housing in 2012. The average annual population growth rate was 0.7 percent according to this census and it was 1.2 percent in the Census of Population and Housing in 2001. However, the average annual population growth rate for the period of 1981-2012 was 1.02 percent. The Sex Ratio (No. of males per 100 females) has declined to 93.8 in the year 2012 though it was 99.2 in 2001. This imbalanced growth of the population is not suitable to the development of the country. Although the average annual population growth rate was declined in the last intercensal period, the population density has increased from 230 to 325 within this 30 year and it was highest in Colombo district and lowest in Vavuniya District.

| District     | Popula              | Population<br>Census Year |              | Population<br>(Persons per S | •     |
|--------------|---------------------|---------------------------|--------------|------------------------------|-------|
| District     | Census              |                           |              | Census Year                  |       |
|              | 1981 <sup>(1)</sup> | 2012                      | (Percentage) | 1981 <sup>(1)</sup>          | 2012  |
| Colombo      | 1,699,241           | 2,324,349                 | 1.01         | 2,605                        | 3,438 |
| Gampaha      | 1,390,862           | 2,304,833                 | 1.63         | 994                          | 1,719 |
| Kalutara     | 829,704             | 1,221,948                 | 1.25         | 516                          | 775   |
| Kandy        | 1,048,317           | 1,375,382                 | 0.88         | 554                          | 717   |
| Matale       | 357,354             | 484,531                   | 0.98         | 180                          | 248   |
| Nuwara-Eliya | 603,577             | 711,644                   | 0.53         | 354                          | 417   |
| Galle        | 814,531             | 1,063,334                 | 0.86         | 487                          | 658   |
| Matara       | 643,786             | 814,048                   | 0.76         | 516                          | 641   |
| Hambantota   | 424,344             | 599,903                   | 1.12         | 164                          | 240   |
| Jaffna       | 738,788             | 583,882                   | -0.76        | 795                          | 629   |
| Mannar       | 106,235             | 99,570                    | -0.21        | 53                           | 53    |
| Vavuniya     | 95,428              | 172,115                   | 1.90         | 36                           | 92    |
| Mullativu    | 77,189              | 92,238                    | 0.57         | 39                           | 38    |
| Kilinochchi  | 91,764              | 113,510                   | 0.69         | 80                           | 94    |
| Batticaloa   | 330,333             | 526,567                   | 1.50         | 134                          | 202   |
| Ampara       | 388,970             | 649,402                   | 1.65         | 86                           | 154   |
| Trincomalee  | 255,948             | 379,541                   | 1.27         | 98                           | 150   |
| Kurunegala   | 1,211,801           | 1,618,465                 | 0.93         | 254                          | 350   |
| Puttalam     | 492,533             | 762,396                   | 1.41         | 165                          | 265   |
| Anuradhapura | 587,929             | 860,575                   | 1.23         | 82                           | 129   |
| Polonnaruwa  | 261,563             | 406,088                   | 1.42         | 77                           | 132   |
| Badulla      | 640,952             | 815,405                   | 0.78         | 227                          | 288   |
| Monaragala   | 273,570             | 451,058                   | 1.61         | 49                           | 82    |
| Ratnapura    | 797,087             | 1,088,007                 | 1.00         | 246                          | 336   |
| Kegalle      | 684,944             | 840,648                   | 0.66         | 412                          | 499   |
| Sri Lanka    | 14,846,750          | 20,359,439                | 1.02         | 230                          | 325   |