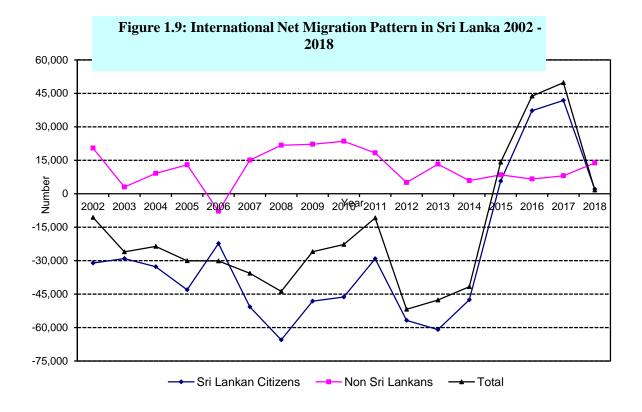

Furthermore, International Migrations (both arrivals and departures by nationality) have rapidly increased within the last decade. Always, the number of departures of Sri Lankans was higher than the number of arrivals to the country and vast majority have gone abroad for foreign employment to strengthen the economy of the country.

### LIST OF FIGURES

| FIGURE | Ξ                                                                        | PAGE |
|--------|--------------------------------------------------------------------------|------|
| 1.1    | Population Density by Districts - 1981 and 2012                          | 3    |
| 1.2    | Population and Sex Ratio for Census Years, 1871-2012                     | 5    |
| 1.3    | Estimated Mid-Year Population by Sex, 2006-2018                          | 6    |
| 1.4    | Crude Birth Rate and Crude Death Rate, 2006-2018                         | 9    |
| 1.5    | Dependency Ratio for the Population, 1971-2012                           | 10   |
| 1.6    | Literacy Rates for 1981 and 2012                                         | 11   |
| 1.7    | Literacy Rates by Sex, 1971-2012                                         | 12   |
| 1.8    | International Migration, 2009-2018                                       | 25   |
| 1.9    | International Net Migration Pattern in Sri Lanka, 2002-2018              | 26   |
| 1.10   | Projected Population by Standard, High and Low Projections,1991-2031     | 27   |
| 2.1    | Total Labour Force and Employed Population, 2006 – 2018                  | 30   |
| 2.2    | Labour Force Participation and Unemployment Rates, 2007 – 2018           | 31   |
| 2.3    | Unemployment Rates by Sex, 2006- 2018                                    | 40   |
| 2.4    | The Level of Unemployment in Sri Lanka, 2007-2018                        | 41   |
| 3.1    | Colombo Consumers' Price Index and Annual Rate of Inflation, 2016 – 2018 | 50   |
| 3.2    | Index Number of Minimum Wages, 2006-2018                                 | 53   |
| 4.1    | E.P.F. Contribution and Surcharges, Amount Paid, 2006-2017               | 130  |
| 4.2    | E.T.F. Contribution and Surcharges Received, Amount paid, 2007-2018      | 132  |
| 4.3    | Number of Strikes, 2006-2018                                             | 134  |