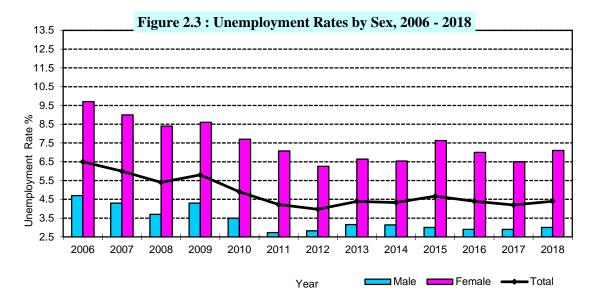

### LIST OF FIGURES

| FIGURE | Ξ                                                                        | PAGE |
|--------|--------------------------------------------------------------------------|------|
| 1.1    | Population Density by Districts - 1981 and 2012                          | 3    |
| 1.2    | Population and Sex Ratio for Census Years, 1871-2012                     | 5    |
| 1.3    | Estimated Mid-Year Population by Sex, 2006-2018                          | 6    |
| 1.4    | Crude Birth Rate and Crude Death Rate, 2006-2018                         | 9    |
| 1.5    | Dependency Ratio for the Population, 1971-2012                           | 10   |
| 1.6    | Literacy Rates for 1981 and 2012                                         | 11   |
| 1.7    | Literacy Rates by Sex, 1971-2012                                         | 12   |
| 1.8    | International Migration, 2009-2018                                       | 25   |
| 1.9    | International Net Migration Pattern in Sri Lanka, 2002-2018              | 26   |
| 1.10   | Projected Population by Standard, High and Low Projections,1991-2031     | 27   |
| 2.1    | Total Labour Force and Employed Population, 2006 – 2018                  | 30   |
| 2.2    | Labour Force Participation and Unemployment Rates, 2007 – 2018           | 31   |
| 2.3    | Unemployment Rates by Sex, 2006- 2018                                    | 40   |
| 2.4    | The Level of Unemployment in Sri Lanka, 2007-2018                        | 41   |
| 3.1    | Colombo Consumers' Price Index and Annual Rate of Inflation, 2016 – 2018 | 50   |
| 3.2    | Index Number of Minimum Wages, 2006-2018                                 | 53   |
| 4.1    | E.P.F. Contribution and Surcharges, Amount Paid, 2006-2017               | 130  |
| 4.2    | E.T.F. Contribution and Surcharges Received, Amount paid, 2007-2018      | 132  |
| 4.3    | Number of Strikes, 2006-2018                                             | 134  |