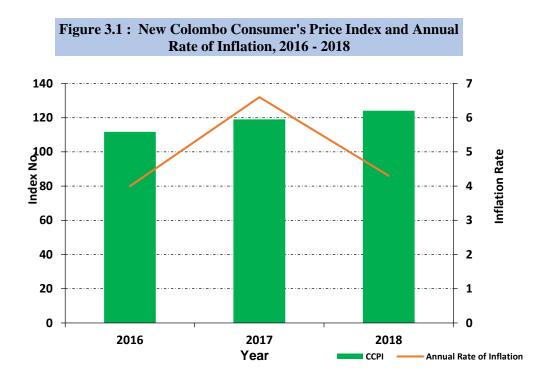

### LIST OF FIGURES

| FIGURE | Ξ                                                                        | PAGE |
|--------|--------------------------------------------------------------------------|------|
| 1.1    | Population Density by Districts - 1981 and 2012                          | 3    |
| 1.2    | Population and Sex Ratio for Census Years, 1871-2012                     | 5    |
| 1.3    | Estimated Mid-Year Population by Sex, 2006-2018                          | 6    |
| 1.4    | Crude Birth Rate and Crude Death Rate, 2006-2018                         | 9    |
| 1.5    | Dependency Ratio for the Population, 1971-2012                           | 10   |
| 1.6    | Literacy Rates for 1981 and 2012                                         | 11   |
| 1.7    | Literacy Rates by Sex, 1971-2012                                         | 12   |
| 1.8    | International Migration, 2009-2018                                       | 25   |
| 1.9    | International Net Migration Pattern in Sri Lanka, 2002-2018              | 26   |
| 1.10   | Projected Population by Standard, High and Low Projections,1991-2031     | 27   |
| 2.1    | Total Labour Force and Employed Population, 2006 – 2018                  | 30   |
| 2.2    | Labour Force Participation and Unemployment Rates, 2007 – 2018           | 31   |
| 2.3    | Unemployment Rates by Sex, 2006- 2018                                    | 40   |
| 2.4    | The Level of Unemployment in Sri Lanka, 2007-2018                        | 41   |
| 3.1    | Colombo Consumers' Price Index and Annual Rate of Inflation, 2016 – 2018 | 50   |
| 3.2    | Index Number of Minimum Wages, 2006-2018                                 | 53   |
| 4.1    | E.P.F. Contribution and Surcharges, Amount Paid, 2006-2017               | 130  |
| 4.2    | E.T.F. Contribution and Surcharges Received, Amount paid, 2007-2018      | 132  |
| 4.3    | Number of Strikes, 2006-2018                                             | 134  |