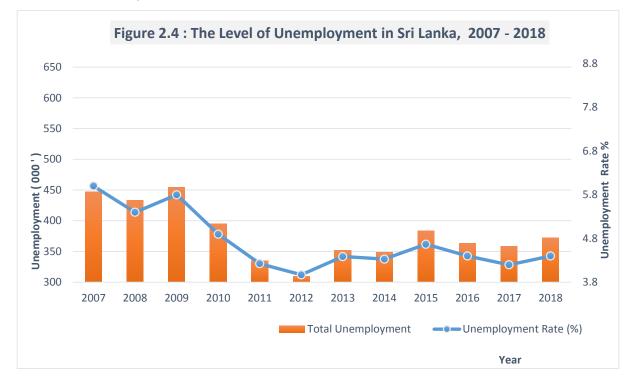

### LIST OF FIGURES

| FIGURE | Ξ                                                                        | PAGE |
|--------|--------------------------------------------------------------------------|------|
| 1.1    | Population Density by Districts - 1981 and 2012                          | 3    |
| 1.2    | Population and Sex Ratio for Census Years, 1871-2012                     | 5    |
| 1.3    | Estimated Mid-Year Population by Sex, 2006-2018                          | 6    |
| 1.4    | Crude Birth Rate and Crude Death Rate, 2006-2018                         | 9    |
| 1.5    | Dependency Ratio for the Population, 1971-2012                           | 10   |
| 1.6    | Literacy Rates for 1981 and 2012                                         | 11   |
| 1.7    | Literacy Rates by Sex, 1971-2012                                         | 12   |
| 1.8    | International Migration, 2009-2018                                       | 25   |
| 1.9    | International Net Migration Pattern in Sri Lanka, 2002-2018              | 26   |
| 1.10   | Projected Population by Standard, High and Low Projections,1991-2031     | 27   |
| 2.1    | Total Labour Force and Employed Population, 2006 – 2018                  | 30   |
| 2.2    | Labour Force Participation and Unemployment Rates, 2007 – 2018           | 31   |
| 2.3    | Unemployment Rates by Sex, 2006- 2018                                    | 40   |
| 2.4    | The Level of Unemployment in Sri Lanka, 2007-2018                        | 41   |
| 3.1    | Colombo Consumers' Price Index and Annual Rate of Inflation, 2016 – 2018 | 50   |
| 3.2    | Index Number of Minimum Wages, 2006-2018                                 | 53   |
| 4.1    | E.P.F. Contribution and Surcharges, Amount Paid, 2006-2017               | 130  |
| 4.2    | E.T.F. Contribution and Surcharges Received, Amount paid, 2007-2018      | 132  |
| 4.3    | Number of Strikes, 2006-2018                                             | 134  |