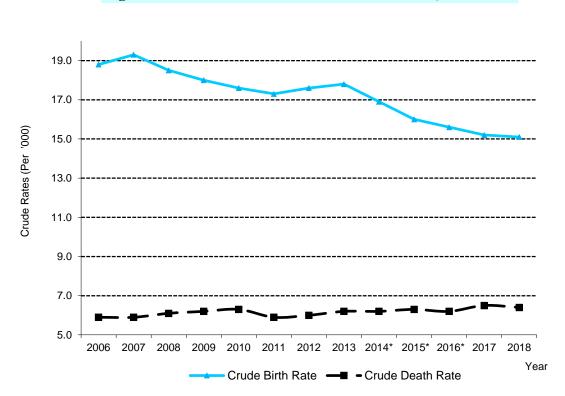

| Maar  | Re      | egistered Birth | S       | Crude Birth<br>Rate       | Crude<br>Death Rate       |
|-------|---------|-----------------|---------|---------------------------|---------------------------|
| Year  | Total   | Male            | Female  | (Per 1,000<br>Population) | (Per 1,000<br>Population) |
| 2006  | 373,538 | 191,263         | 182,275 | 18.8                      | 5.9                       |
| 2007  | 386,573 | 198,018         | 188,555 | 19.3                      | 5.9                       |
| 2008  | 373,575 | 191,296         | 182,279 | 18.5                      | 6.1                       |
| 2009  | 368,304 | 188,279         | 180,025 | 18.0                      | 6.2                       |
| 2010  | 363,881 | 186,274         | 177,607 | 17.6                      | 6.3                       |
| 2011  | 362,044 | 185,452         | 176,592 | 17.3                      | 5.9*                      |
| 2012  | 359,959 | 183,975         | 175,984 | 17.6                      | 6.0*                      |
| 2013  | 365,762 | 187,671         | 178,091 | 17.8                      | 6.2*                      |
| 2014* | 349,715 | 177,840         | 171,875 | 16.9                      | 6.2                       |
| 2015* | 334,821 | 169,918         | 164,903 | 16.0                      | 6.3                       |
| 2016* | 331,073 | 169,177         | 161,896 | 15.6                      | 6.2                       |
| 2017* | 326,052 | 165,926         | 160,126 | 15.2                      | 6.5                       |
| 2018* | 328,112 | 166,946         | 161,166 | 15.1                      | 6.4                       |

Table 1.7 gives Registered Births by sex, Crude Birth Rate and Crude Death Rate for the period from 2006 to 2018. Total registered births in 2006 were 373,538. (191,263 males and 182,275 females) and it was 328,112 (166,946 males and 161,166 females) in 2018. The highest number of births was registered in 2007, which was 386,573. The Crude birth rate has declined from 18.8 to 15.1 in this period and the crude death rate has increased from 5.9 to 6.4.