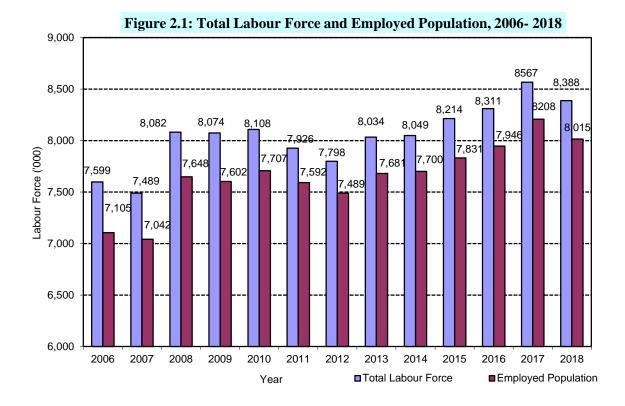

### LIST OF FIGURES

| FIGURE | Ξ                                                                        | PAGE |
|--------|--------------------------------------------------------------------------|------|
| 1.1    | Population Density by Districts - 1981 and 2012                          | 3    |
| 1.2    | Population and Sex Ratio for Census Years, 1871-2012                     | 5    |
| 1.3    | Estimated Mid-Year Population by Sex, 2006-2018                          | 6    |
| 1.4    | Crude Birth Rate and Crude Death Rate, 2006-2018                         | 9    |
| 1.5    | Dependency Ratio for the Population, 1971-2012                           | 10   |
| 1.6    | Literacy Rates for 1981 and 2012                                         | 11   |
| 1.7    | Literacy Rates by Sex, 1971-2012                                         | 12   |
| 1.8    | International Migration, 2009-2018                                       | 25   |
| 1.9    | International Net Migration Pattern in Sri Lanka, 2002-2018              | 26   |
| 1.10   | Projected Population by Standard, High and Low Projections,1991-2031     | 27   |
| 2.1    | Total Labour Force and Employed Population, 2006 – 2018                  | 30   |
| 2.2    | Labour Force Participation and Unemployment Rates, 2007 – 2018           | 31   |
| 2.3    | Unemployment Rates by Sex, 2006- 2018                                    | 40   |
| 2.4    | The Level of Unemployment in Sri Lanka, 2007-2018                        | 41   |
| 3.1    | Colombo Consumers' Price Index and Annual Rate of Inflation, 2016 – 2018 | 50   |
| 3.2    | Index Number of Minimum Wages, 2006-2018                                 | 53   |
| 4.1    | E.P.F. Contribution and Surcharges, Amount Paid, 2006-2017               | 130  |
| 4.2    | E.T.F. Contribution and Surcharges Received, Amount paid, 2007-2018      | 132  |
| 4.3    | Number of Strikes, 2006-2018                                             | 134  |