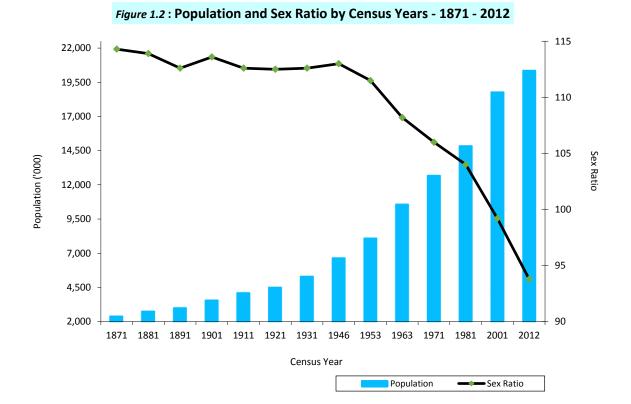

| Census Year | Total<br>(In '000) | Male<br>(In '000) | Female<br>(In '000) | Sex Ratio |  |  |
|-------------|--------------------|-------------------|---------------------|-----------|--|--|
| 1871        | 2,400.4            | 1,280.1           | 1,120.3             | 114.3     |  |  |
| 1881        | 2,759.8            | 1,469.6           | 1,290.2             | 113.9     |  |  |
| 1891        | 3,007.8            | 1,593.4           | 1,414.4             | 112.6     |  |  |
| 1901        | 3,566.0            | 1,896.2           | 1,669.8             | 113.6     |  |  |
| 1911        | 4,106.4            | 2,175.0           | 1,931.3             | 112.6     |  |  |
| 1921        | 4,497.9            | 2,381.1           | 2,116.7             | 112.5     |  |  |
| 1931        | 5,306.6            | 2,811.0           | 2,495.4             | 112.6     |  |  |
| 1946        | 6,657.3            | 3,532.2           | 3,125.1             | 113.0     |  |  |
| 1953        | 8,097.9            | 4,268.7           | 3,829.2             | 111.5     |  |  |
| 1963        | 10,582.0           | 5,498.6           | 5,083.4             | 108.2     |  |  |
| 1971        | 12,689.9           | 6,531.4           | 6,158.5             | 106.0     |  |  |
| 1981        | 14,846.8           | 7,568.3           | 7,278.5             | 104.0     |  |  |
| 2001        | 18,797.3           | 9,359.1           | 9,438.1             | 99.2      |  |  |
| 2012        | 20,359.4           | 9,856.6           | 10,502.8            | 93.8      |  |  |

Table 1.3: Population by Sex and Sex Ratio for Census Years, 1871 - 2012

Source: Department of Census and Statistics:Population of Census Reports 1871-2012

The above table shows the population of Sri Lanka as recorded at various censuses conducted from 1871 to 2012. The first Census of Sri Lanka was launched in 1871. This census has reported that the population was 2.4 million, which has increased up to 20.3 million at the last census held on year 2012. Though the total population had been increased over the years continuously, the sex ratio has declined steadily and it has started to drop sharply since 1946, indicating an excess of the female population over the males.