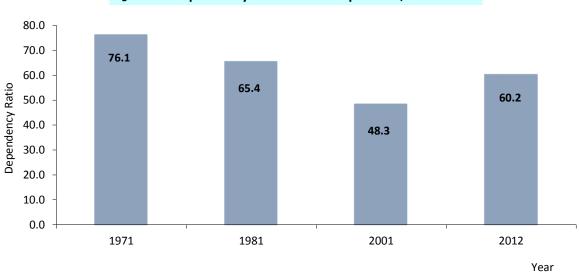

| ltem             | 1971   |       | 1981   |       | 2001   |       | 2012   |       |  |
|------------------|--------|-------|--------|-------|--------|-------|--------|-------|--|
|                  | Number | %     | Number | %     | Number | %     | Number | %     |  |
| All Ages         | 12,689 | 100.0 | 14,846 | 100.0 | 16,929 | 100.0 | 20,359 | 100.0 |  |
| 0 - 14           | 4,944  | 39.0  | 5,226  | 35.2  | 4,449  | 26.3  | 5,132  | 25.2  |  |
| 15 - 59          | 7,206  | 56.8  | 8,978  | 60.5  | 11,413 | 67.4  | 12,707 | 62.4  |  |
| 60 and over      | 538    | 4.2   | 641    | 4.3   | 1,067  | 6.3   | 2,520  | 12.4  |  |
| Dependency Ratio | 76.1   |       | 65.4   |       | 48.3   |       | 60.2   |       |  |

Table 1.8: Age Composition and Dependency Ratio in Census of Population, 1971 –2012 (In '000)

Source: Department of Census and Statistics: Population Census Reports.

Note: 1. Census of Population was not conducted in 1991.

2. Excluded Northern and Eastern Provinces in 2001 Census

The child population of age below 15 (0-14 age group) can be categorized as early dependance and they are the future of a country. But, unfortunately, this dependent population has rapidly declined from 39.0 percent to 25.2percent, which is 14 units decrease in the period of 1971 to 2012.

*Figure 1.5* : Dependancy Ratio for the Population, 1971 - 2012

Total dependancy ratio indicates the number of dependents (age groups 0 - 14 years and elderly age group 60 years and above) per 100 persons in the working age group 15 - 59 years. The Dependancy ratio was 76.1 percent in 1971 and it has gradually decreased until 2001 to 48.3 percent. However, it has gone up (60.2 percent) in 2012.