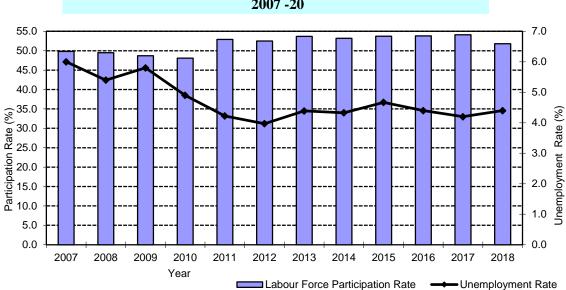

### LIST OF FIGURES

| FIGURE | Ξ                                                                        | PAGE |
|--------|--------------------------------------------------------------------------|------|
| 1.1    | Population Density by Districts - 1981 and 2012                          | 3    |
| 1.2    | Population and Sex Ratio for Census Years, 1871-2012                     | 5    |
| 1.3    | Estimated Mid-Year Population by Sex, 2006-2018                          | 6    |
| 1.4    | Crude Birth Rate and Crude Death Rate, 2006-2018                         | 9    |
| 1.5    | Dependency Ratio for the Population, 1971-2012                           | 10   |
| 1.6    | Literacy Rates for 1981 and 2012                                         | 11   |
| 1.7    | Literacy Rates by Sex, 1971-2012                                         | 12   |
| 1.8    | International Migration, 2009-2018                                       | 25   |
| 1.9    | International Net Migration Pattern in Sri Lanka, 2002-2018              | 26   |
| 1.10   | Projected Population by Standard, High and Low Projections,1991-2031     | 27   |
| 2.1    | Total Labour Force and Employed Population, 2006 – 2018                  | 30   |
| 2.2    | Labour Force Participation and Unemployment Rates, 2007 – 2018           | 31   |
| 2.3    | Unemployment Rates by Sex, 2006- 2018                                    | 40   |
| 2.4    | The Level of Unemployment in Sri Lanka, 2007-2018                        | 41   |
| 3.1    | Colombo Consumers' Price Index and Annual Rate of Inflation, 2016 – 2018 | 50   |
| 3.2    | Index Number of Minimum Wages, 2006-2018                                 | 53   |
| 4.1    | E.P.F. Contribution and Surcharges, Amount Paid, 2006-2017               | 130  |
| 4.2    | E.T.F. Contribution and Surcharges Received, Amount paid, 2007-2018      | 132  |
| 4.3    | Number of Strikes, 2006-2018                                             | 134  |