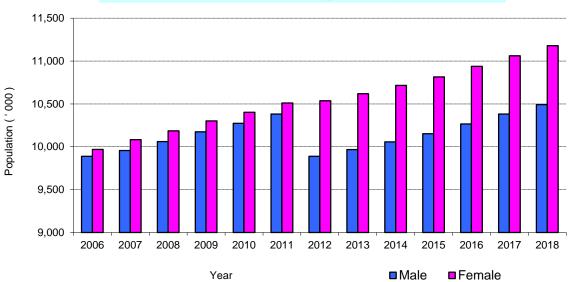

### *Table 1.4*: Estimated Mid-Year Population in Sri Lanka by Sex, 2006 – 2018

| 3ex, 2000 - 201 | 0              |                  |                 |
|-----------------|----------------|------------------|-----------------|
| Year            | Male<br>('000) | Female<br>('000) | Total<br>('000) |
| 2006            | 9,889          | 9,969            | 19,858          |
| 2007            | 9,956          | 10,083           | 20,039          |
| 2008            | 10,060         | 10,186           | 20,246          |
| 2009            | 10,174         | 10,302           | 20,476          |
| 2010            | 10,273         | 10,402           | 20,675          |
| 2011            | 10,381         | 10,511           | 20,892          |
| 2012            | 9,888          | 10,537           | 20,425          |
| 2013*           | 9,966          | 10,619           | 20,585          |
| 2014*           | 10,056         | 10,715           | 20,771          |
| 2015*           | 10,151         | 10,815           | 20,966          |
| 2016*           | 10,265         | 10,938           | 21,203          |
| 2017*           | 10,382         | 11,062           | 21,444          |
| 2018*           | 10,492         | 11,178           | 21,670          |

Table 1.4 indicates the estimated mid year population by sex in Sri Lanka during the period of 2006–2018. Population data for intercensal period were estimated by considering the latest previous Census information.

Figure 1.3 : Estimated Mid Year Population by Sex, 2006 - 2018

The above chart shows the estimated mid-year population by sex. The population has gradually increased in the period from 2006 to 2011 with same gender gap according to Census of Population in the year 2001 for the estimations. However, the gender pattern has changed from 2012 onwards according to the Census of Population and Housing in 2012.