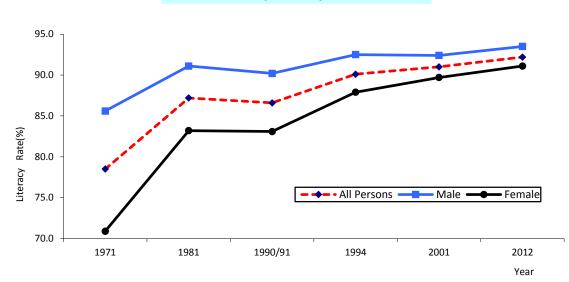

Figure 1.7 : Literacy Rates by Sex, 1971 - 2012

| Table 1.10: Literacy Rates by Sex and District (Population of Age 10 Years and Over), 1981 – 201 |
|--------------------------------------------------------------------------------------------------|
|--------------------------------------------------------------------------------------------------|

3. Demographic Survey – 1994

A person who can both read and write with understanding a short statement is considered as a "Literate person". Table 1.9 provides the literacy rates derived from previous censuses and other surveys for the period of 1971 to 2012 by sex. The literacy rate of the population aged 10 years and over has increased up to 95.7 percent during the last four decades. Literacy rate of males is higher than that of females during the period. However, a rapid improvement of the rate among females, can be observed.