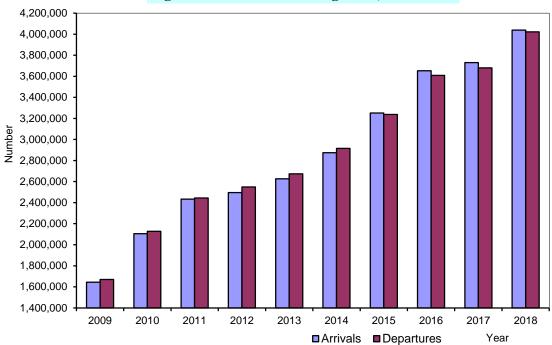

Furthermore, International Migrations (both arrivals and departures by nationality) have rapidly increased within the last decade. Always, the number of departures of Sri Lankans was higher than the number of arrivals to the country and vast majority have gone abroad for foreign employment to strengthen the economy of the country.