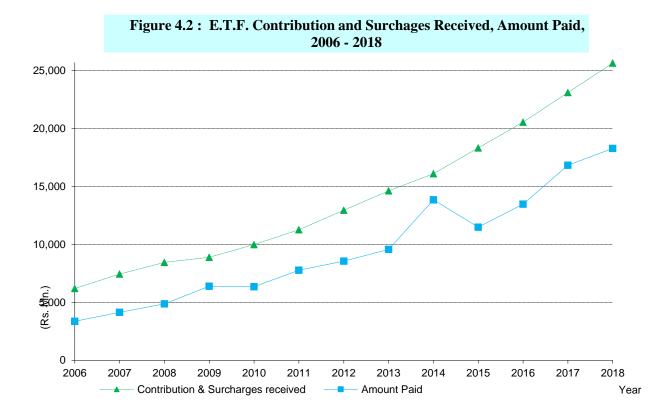

### **CHAPTER 4**

| 4.1 | Enforcement of Labour Laws and Prosecutions, 2006 – 2018                   | 127 |
|-----|----------------------------------------------------------------------------|-----|
| 4.2 | Enforcement of Factory Ordinance, 2007 – 2018                              | 129 |
| 4.3 | Employees' Provident Fund, 2007 – 2018                                     | 130 |
| 4.4 | Receipt and Payment of Employee's Trust Fund, 2007 – 2018                  | 131 |
| 4.5 | Trade Unions, 2007 – 2018                                                  | 132 |
| 4.6 | Number of Strikes, Workers Involvement and Man-Days Lost, 2006 - 2018      | 133 |
| 4.7 | Industrial Disputes, 2007 – 2018                                           | 134 |
| 4.8 | Number of Industrial Accidents Reported and Compensation Paid, 2007 – 2018 | 135 |