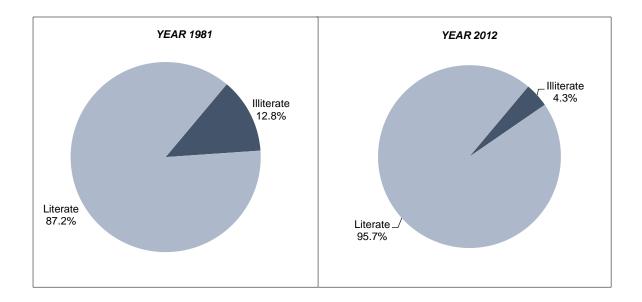

### Figure 1.6: Literacy Rates for 1981 & 2012

This figure illustrates the gap between Literacy and Illiteracy among population of aged 10 years and over for the year 1981 and 2012. It is clearly observed that the literate population has increased in the previous period of thirty years due to free education.