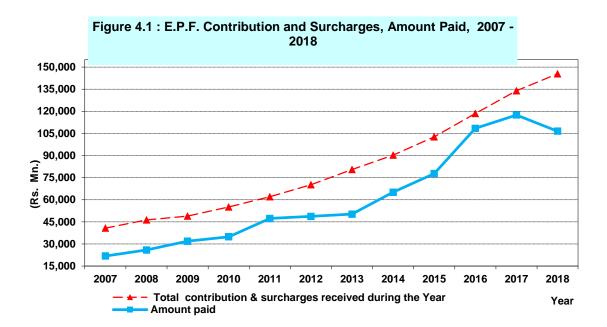

### **CHAPTER 4**

| 4.1 | Enforcement of Labour Laws and Prosecutions, 2006 – 2018                   | 127 |
|-----|----------------------------------------------------------------------------|-----|
| 4.2 | Enforcement of Factory Ordinance, 2007 – 2018                              | 129 |
| 4.3 | Employees' Provident Fund, 2007 – 2018                                     | 130 |
| 4.4 | Receipt and Payment of Employee's Trust Fund, 2007 – 2018                  | 131 |
| 4.5 | Trade Unions, 2007 – 2018                                                  | 132 |
| 4.6 | Number of Strikes, Workers Involvement and Man-Days Lost, 2006 - 2018      | 133 |
| 4.7 | Industrial Disputes, 2007 – 2018                                           | 134 |
| 4.8 | Number of Industrial Accidents Reported and Compensation Paid, 2007 – 2018 | 135 |